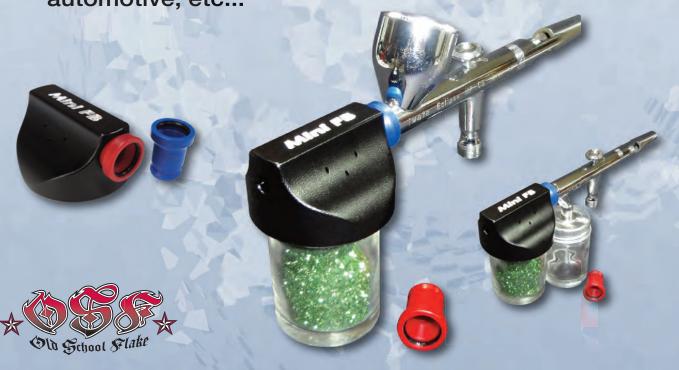

## INTRODUCING THE NEW MINI FLAKE BUSTER

- Worlds only dry metalflake gun specifically for use with an airbrush.
- Uses Patented Method and Design.
- CNC Billet Aluminum sprayer.
- Color coded Nylon inserts fit most all airbrushes.
- Works with siphon or gravity fed airbrushes and won't harm the surface.
- Spray pearls and special effect pigments DRY!
- Change pearls and flakes without solvent rinse.
- Sprays powder size material up to .040" larger than Bass Boat!
- Save un-sprayed material instead of dumping it.
- Save \$\$ on solvent and clears
- Perfect for R/C, model, craft, make-up artists, automotive, etc...